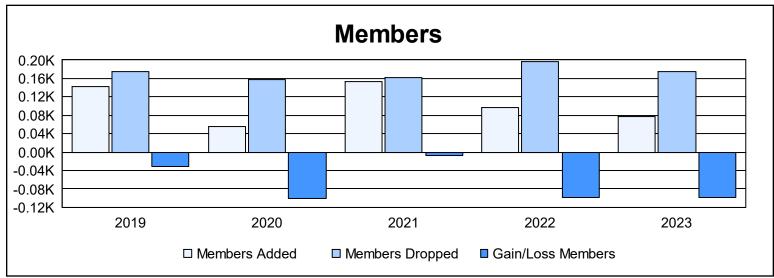

District 18 O As of June 2023 Cumulative

| Year      | New<br>Clubs | Dropped<br>Clubs | Gain/<br>Loss<br>Clubs | New<br>Members | Charter<br>Members | Reinstate<br>Members | Transfer<br>Members | Total<br>Member<br>Added | Total<br>Members<br>Dropped | Gain/<br>Loss<br>Members |
|-----------|--------------|------------------|------------------------|----------------|--------------------|----------------------|---------------------|--------------------------|-----------------------------|--------------------------|
| 2018-2019 | 1            | 2                | -1                     | 109            | 25                 | 3                    | 5                   | 142                      | 174                         | -32                      |
| 2019-2020 | 0            | 5                | -5                     | 48             | 0                  | 6                    | 2                   | 56                       | 157                         | -101                     |
| 2020-2021 | 3            | 1                | 2                      | 56             | 73                 | 23                   | 2                   | 154                      | 161                         | -7                       |
| 2021-2022 | 0            | 3                | -3                     | 86             | 0                  | 8                    | 3                   | 97                       | 196                         | -99                      |
| 2022-2023 | 0            | 8                | -8                     | 65             | 0                  | 10                   | 2                   | 77                       | 175                         | -98                      |
| Average   | 1            | 4                | -3                     | 73             | 20                 | 10                   | 3                   | 105                      | 173                         | -67                      |