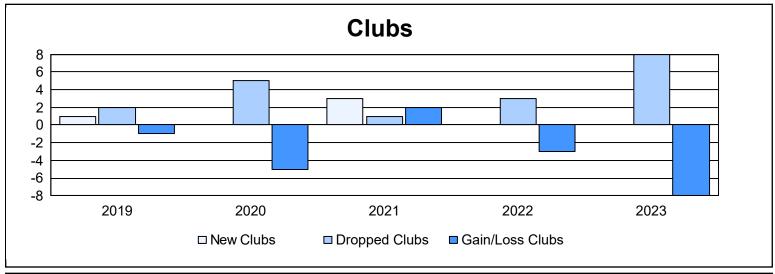

District 18 O As of June 2023 Cumulative

| Year      | New<br>Clubs | Dropped<br>Clubs | Gain/<br>Loss<br>Clubs | New<br>Members | Charter<br>Members | Reinstate<br>Members | Transfer<br>Members | Total<br>Member<br>Added | Total<br>Members<br>Dropped | Gain/<br>Loss<br>Members |
|-----------|--------------|------------------|------------------------|----------------|--------------------|----------------------|---------------------|--------------------------|-----------------------------|--------------------------|
| 2018-2019 | 1            | 2                | -1                     | 109            | 25                 | 3                    | 5                   | 142                      | 174                         | -32                      |
| 2019-2020 | 0            | 5                | -5                     | 48             | 0                  | 6                    | 2                   | 56                       | 157                         | -101                     |
| 2020-2021 | 3            | 1                | 2                      | 56             | 73                 | 23                   | 2                   | 154                      | 161                         | -7                       |
| 2021-2022 | 0            | 3                | -3                     | 86             | 0                  | 8                    | 3                   | 97                       | 196                         | -99                      |
| 2022-2023 | 0            | 8                | -8                     | 65             | 0                  | 10                   | 2                   | 77                       | 175                         | -98                      |
| Average   | 1            | 4                | -3                     | 73             | 20                 | 10                   | 3                   | 105                      | 173                         | -67                      |